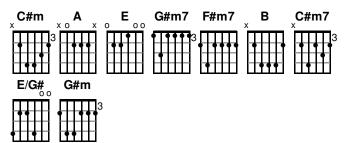

#### Intro

C#m / / / | A / / / | E / / / | G#m7 / / / C#m / / / | A / / / | E / / / | G#m7 / /

## Verse 1

C#m From heaven You can hear A E G#m7 I know You're drawing near as I worship A I'm held within Your love F#m7 The wind and waves will come E B But I will stay here

## Chorus

Ε I lift my hands to heaven R Here my heart sur - rendered C#m В Α I tell my soul a - gain, You are Lord of all Ε Though the seas are raging В You will speak and tame them C#m В Δ In You I find my rest, You are in con - trol

#### Verse 2

C#m Through valleys I will trust A E G#m7 Your Spirit is enough to keep me walking A You guide my every step F#m7 Speak life to me again E B Lord, I need You, oh I need You

## **Chorus**

A / / / | B / / / | C#m7 / / / | E/G# / G#m

## Bridge (3x)

ABI will trust in only YouC#m7E/G#More can add to Your perfec - tionAYou're the be - ginning and the endBMore than I can comprehendC#m7BThere is no one like You, no one

## Tag

**C#m B A** In You I find my rest, You are in con - trol

© 2016 Hillsong Music Publishing (Admin by Capitol CMG). CCLI Song No. 7068425. Unauthorized distribution is prohibited. Words and music by Ben Fielding / Aodhan King.