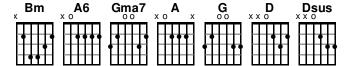

## That's The Power (Live)

www.praisecharts.com/77517 Hillsong Worship Key: D · Tempo: 74 · Time: 4/4 Page 1 of 2

Intro (2x)

Bm / A6 / | Gma7 / / / |

Verse 1

Bm A6 Gma7
There's a name that levels mountains