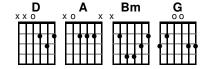

# I Need You

www.praisecharts.com/78545 Gateway Worship / Jessie Harris Key: D · Tempo: 146 · Time: 6/8

#### Intro

D / | / / | A Bm | G / | A Bm | G /